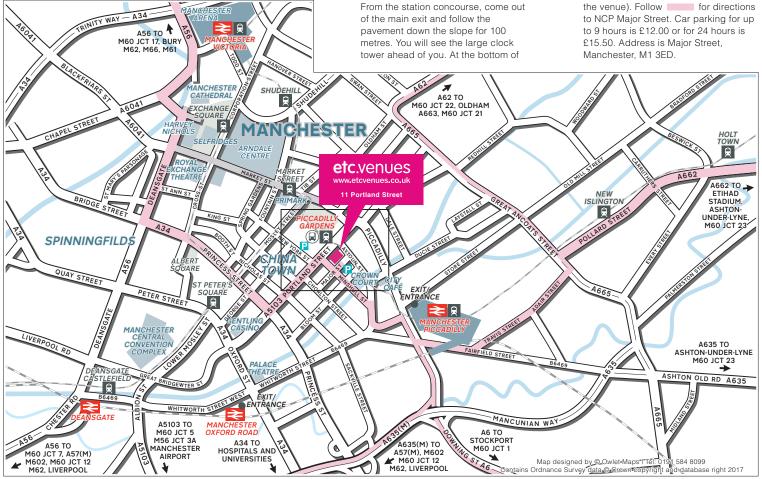

# **How to find etc. venues Manchester**

The venue is conveniently located close to mainline stations, tram and bus links.

### (approx. 5 minutes walk)

From the main platforms, follow the yellow 'Way Out' signs to Piccadilly. Once across the station concourse follow the yellow 'Way Out' sign, Piccadilly Station Approach. Once outside the station, follow the pavement across the silver arched pedestrian bridge, directly ahead of you. Follow the pavement down for 100 metres and to the right, you will see the City Café sign on the corner ahead of you. At the City Café sign, turn slightly right onto Avtoun Street. The tram lines run parallel to Aytoun Street. You will see a directional sign saying City Centre. Carry on walking up Aytoun Street, you will cross the canal and you will see the Crown Court building up ahead of you on the left hand side. Cross over the road so you are on the same side as the Crown Court. Carry on walking past the Crown Court and Major Street car park (both on the left hand side) and the entrance to the venue is 100 metres ahead of you on the left hand side on the corner of Aytoun Street and Portland Street.

### **Manchester Oxford Road station** (approx. 8 minutes walk)

the slope you will see the Palace Theatre on Oxford Street diagonally up ahead of you on the right hand side. Cross over the road onto Oxford Street so you are on the same side as the Palace Theatre and follow the street up for 200 metres until you get to the junction of Oxford Street and Portland Street. You will see a Genting casino on the opposite side of the road. At this junction, turn right onto Portland Street and walk down Portland Street for 500 metres, crossing Princess Street, Sackville Street, Chorlton Street and Minshull Street. The entrance to the venue is on the corner of Portland Street and Aytoun Street.

### **Manchester Victoria station**

This a 15 minute walk so we would recommend that you take the Metrolink tram in the direction of Piccadilly. Alight at Piccadilly Gardens. The venue entrance will be ahead of you on the corner of Portland Street and Avtoun Street

## (approx. 2 minutes walk)

This is a main transport hub for Metrolink trams and buses and is a 2 minute walk from the venue.

## Car parking

There is a pay and display NCP car park on Major Street (directly behind the venue). Follow for directions to 9 hours is £12.00 or for 24 hours is £15.50. Address is Major Street,

8th floor, 11 Portland Street, Manchester M1 3HU